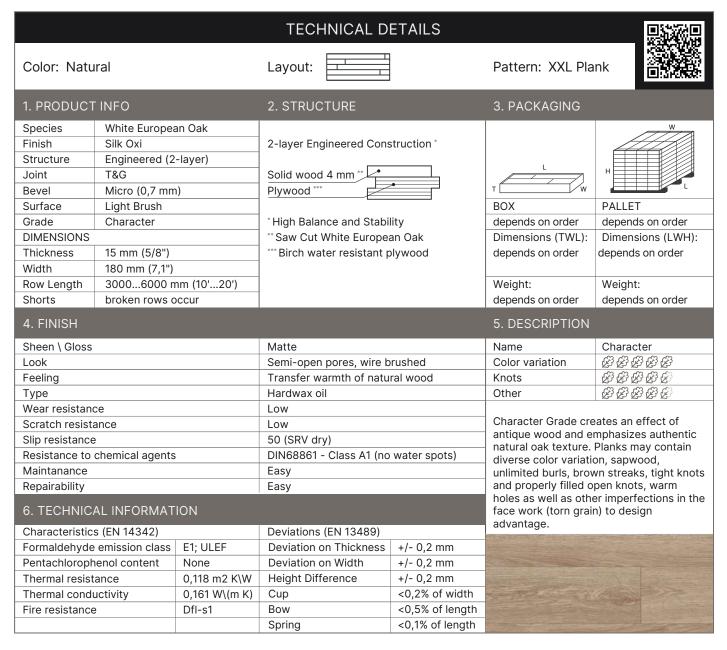

# HARDWOOD FLOORING



## PRODUCT USE

#### 7. INSTALLATION



Glue down over concrete, plywood or wooden subfoor or nail down over wooden subfloor.

Applicable above, on and below ground level. Suitable for underfloor heating.

#### 8. STORAGE & USE

40-65% Air Humidity 40-65%

Temperature +18°C ... +22°C (64°F ... 72°F)

+22°0 72°F

18°C

**10. DESCRIPTIONS & IMAGERY** 

Flooring colors displayed in digital

settings of the monitor you are using.

platforms may vary according to the color

Floor

### 9. CARE & MAINTENANCE

Maintenance of hardwood floors with Silk Oxi assumes normal (daily if necessary) cleaning from dust and grit using a vacuum, followed by a thorough cleaning with floor cleaner. Floor surface areas that receive the most traffic and get worn down quicker, such as areas by the front door, hal