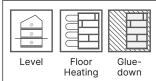

#### 7. INSTALLATION

Glue down over concrete, plywood or wooden subfoor or nail down over wooden subfloor.

Applicable above, on and below ground level. Suitable for underfloor heating.